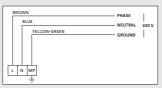

#### IMPORTANT!

- For the electrical connection of the hydromassage bathtubs, earth connection is necessary.
- The cable connection of the hyrdomassage bathtubs should be applied as shown in the Figure.
- Check whether the yellow-green earth cables bound with the metal parts placed under the hydromassage bathtubs are connected to all legs.