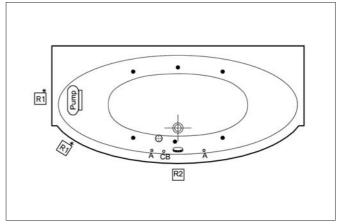

Duo Soft Aqua Maxi Aqua Soft Aqua Soft Easy

Plan

Side View Front View

Detail B

• As shown in Figure Plan, the wall hangers (details A-B) are used to fix the product to the wall. It is suggested to use the wall hangers to rigid the bathtub.

### **Massage Systems**

Duo Soft

Aqua Maxi

Aqua Soft

Aqua Soft Easy

If the bathtub is used without panels, the following airing and access windows should be applied:

- R1 Access window (min. 400x400 mm.)
- R1 Airing and access window (min. 400x400 mm.)
- R2 Access window (min. 400x400 mm.)
- R2 Airing and access window (min. 250x250 mm.)
- R3 Access window (min. 400x400 mm.)

| Pump | Pump                     |
|------|--------------------------|
|      | Electronic Control Panel |
| 7    | Transformer              |
| Blw  | Blower                   |
| °СВ  | Control Button           |
| Α°   | Air Controller           |
| PB   | Push Button              |

| Dis   | Disinfection Tank Lid |
|-------|-----------------------|
| ☆     | Air Jets              |
|       | Waste                 |
| •     | Water Jets            |
| •     | Micro Water Jets      |
| كهراد | Underwater Light      |
| •     | Water Suction Filter  |