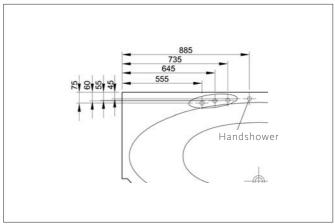

#### **Faucet Applications**

Faucet Application Places

Bath Filler 4 Holes

Bath Filler 2 Holes

Bath Filler one Hole

 $oldsymbol{\Sigma}$  : The area where the waste outlet (ø 50 mm) can be placed in.

: Ideal position of the waste outlet (ø 50 mm). The end point of the waste outlet should not be cut out, and should be left at least 50 mm. above the surface.

: The area (ø 200 mm.) where the waste outlet should not be left.

: Hot & cold water inlet for the wall taps. : Hot & cold water inlet for the taps on the bathtub. D

: Measures for electrical connection of whirlpool tubs.