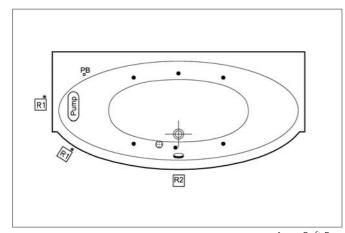

Duo Soft Aqua Maxi Aqua Soft Aqua Soft Easy

Plan

Side View Front View

Detail B

• As shown in Figure Plan, the wall hangers (details A-B) are used to fix the product to the wall. It is suggested to use the wall hangers to rigid the bathtub.

### **Massage Systems**

Duo Soft

Aqua Maxi

Aqua Soft

Aqua Soft Easy

If the bathtub is used without panels, the following airing and access windows should be applied:

- R1 Access window (min. 400x400 mm.)
- R1 Airing and access window (min. 400x400 mm.)
- R2 Access window (min. 400x400 mm.)
- R2 Airing and access window (min. 250x250 mm.)
- R3 Access window (min. 400x400 mm.)

| Pump | Pump                     |
|------|--------------------------|
|      | Electronic Control Panel |
| 7    | Transformer              |
| Blw  | Blower                   |
| °СВ  | Control Button           |
| Α°   | Air Controller           |
| PB   | Push Button              |

| Dis   | Disinfection Tank Lid |
|-------|-----------------------|
| ☆     | Air Jets              |
|       | Waste                 |
| •     | Water Jets            |
| •     | Micro Water Jets      |
| كهراد | Underwater Light      |
| •     | Water Suction Filter  |