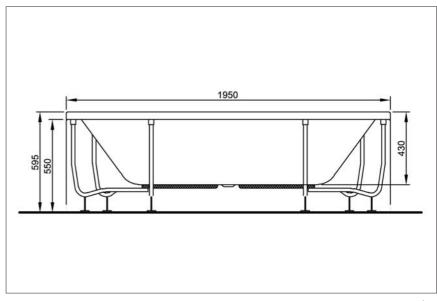

# VitrA°

Size (cm) : 195x95x65

Height (cm) : 59.5

Weight (kg) : 29

Front Panel Weight (kg) : 6

Side Panel Weight (kg) : 2

Volume (lt) : 240

Available massage systems : Duo Maxi

Duo Soft Aqua Maxi Aqua Soft Aqua Soft Easy

Plan

Side View Front View

Detail B

• As shown in Figure Plan, the wall hangers (details A-B) are used to fix the product to the wall. It is suggested to use the wall hangers to rigid the bathtub.