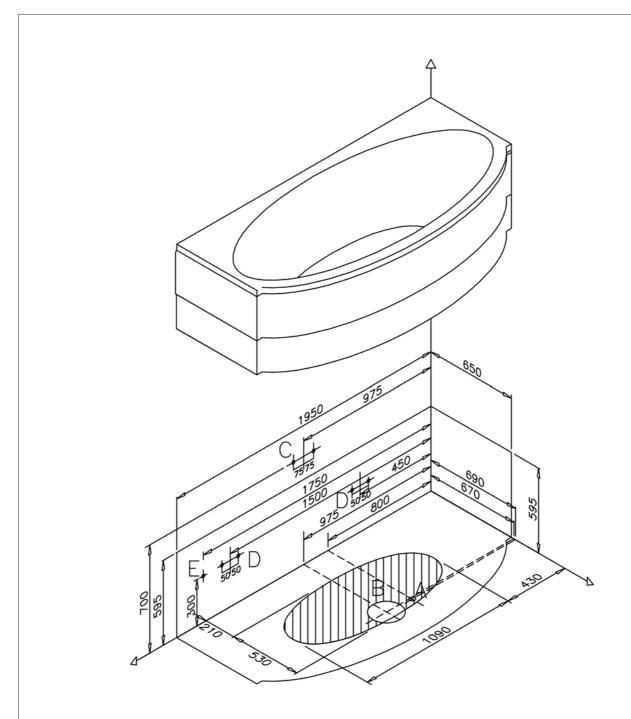

#### **Points to Notice:**

- An elbow and a waste connection hose of 50 mm. will be delivered with the product but an edge lath and other accessories are not included.
- The place where the product will be installed should be straight.
- An airing and access window should be left if the hydromassage bathtub is installed without panels.
- During the installation of the panels, the adjustment of the leg set should be carried out according to the height of the panel.
- The electronical system is running with 220 volt (with earth connection). For its connection a 3x2,5 mm. cable should be used.
- The product should be protected with an appropriate ampere fuse (for Duo Maxi System 20 ampere, for Duo Soft System 16 ampere, for Aqua Maxi and Aqua Soft Systems 10 ampere) and the amper fuse should be closed when it is not used.
- The faucet applications should be from the points shown in the drawings below which are indicated with stickers on the product.
- The faucet should not be applied on the pump of the hydromassage bathtub.
- The spout should be min 15 cm. if the faucets are installed to the wall.
- Because of the technical features of the product, it should definitely be used with the 5601085 coded waste & siphone. No other waste & siphone alternative is available.
- Handgrip application for this product is not available.
- For the cleaning of the acrylic bathtub look at the User Manual.
- Waste connection fuse, wall hangers and user manual are delivered with the product.

: The area (ø 200 mm.) where the waste outlet should not be left.

: Hot & cold water inlet for the wall taps. : Hot & cold water inlet for the taps on the bathtub. D

: Measures for electrical connection of whirlpool tubs.

There is no need to leave additional space for the silicone during the installation process. It is enough to prepare the required area according to the size of the product.