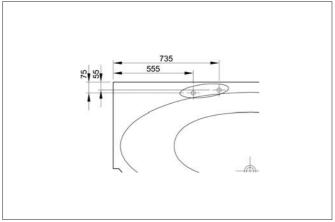

Duo Soft Aqua Maxi Aqua Soft Aqua Soft Easy

Plan

Side View Front View

Detail B

• As shown in Figure Plan, the wall hangers (details A-B) are used to fix the product to the wall. It is suggested to use the wall hangers to rigid the bathtub.

#### **Faucet Applications**

Faucet Application Places

Bath Filler 4 Holes

Bath Filler 2 Holes

Bath Filler one Hole

 $oldsymbol{\Sigma}$  : The area where the waste outlet (ø 50 mm) can be placed in.

: Ideal position of the waste outlet (ø 50 mm). The end point of the waste outlet should not be cut out, and should be left at least 50 mm. above the surface.

: The area (ø 200 mm.) where the waste outlet should not be left.

: Hot & cold water inlet for the wall taps. : Hot & cold water inlet for the taps on the bathtub. D

: Measures for electrical connection of whirlpool tubs.