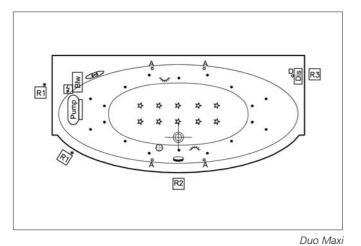

### **Massage Systems**

Duo Soft

Aqua Maxi

Aqua Soft

Aqua Soft Easy

If the bathtub is used without panels, the following airing and access windows should be applied:

- R1 Access window (min. 400x400 mm.)
- R1 Airing and access window (min. 400x400 mm.)
- R2 Access window (min. 400x400 mm.)
- R2 Airing and access window (min. 250x250 mm.)
- R3 Access window (min. 400x400 mm.)

| Pump | Pump                     |
|------|--------------------------|
|      | Electronic Control Panel |
| 7    | Transformer              |
| Blw  | Blower                   |
| °СВ  | Control Button           |
| Α°   | Air Controller           |
| PB   | Push Button              |

| Dis   | Disinfection Tank Lid |
|-------|-----------------------|
| ☆     | Air Jets              |
|       | Waste                 |
| •     | Water Jets            |
| •     | Micro Water Jets      |
| كهراد | Underwater Light      |
| •     | Water Suction Filter  |