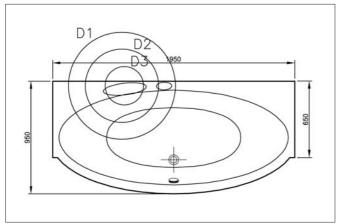

#### **Faucet Applications**

Faucet Application Places

Bath Filler 4 Holes

Bath Filler 2 Holes

Bath Filler one Hole

 $oldsymbol{\Sigma}$  : The area where the waste outlet (ø 50 mm) can be placed in.

: Ideal position of the waste outlet (ø 50 mm). The end point of the waste outlet should not be cut out, and should be left at least 50 mm. above the surface.

: The area (ø 200 mm.) where the waste outlet should not be left.

: Hot & cold water inlet for the wall taps. : Hot & cold water inlet for the taps on the bathtub. D

: Measures for electrical connection of whirlpool tubs.