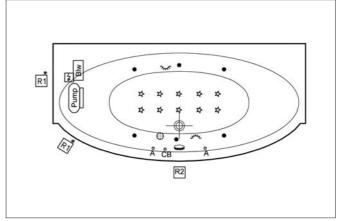

Duo Soft Aqua Maxi Aqua Soft Aqua Soft Easy

Plan

Side View Front View

Detail B

• As shown in Figure Plan, the wall hangers (details A-B) are used to fix the product to the wall. It is suggested to use the wall hangers to rigid the bathtub.

### **Massage Systems**

Duo Soft

Aqua Maxi

Aqua Soft

Aqua Soft Easy

If the bathtub is used without panels, the following airing and access windows should be applied:

- R1 Access window (min. 400x400 mm.)
- R1 Airing and access window (min. 400x400 mm.)
- R2 Access window (min. 400x400 mm.)
- R2 Airing and access window (min. 250x250 mm.)
- R3 Access window (min. 400x400 mm.)

| Pump | Pump                     |
|------|--------------------------|
|      | Electronic Control Panel |
| 7    | Transformer              |
| Blw  | Blower                   |
| °СВ  | Control Button           |
| Α°   | Air Controller           |
| PB   | Push Button              |

| Dis   | Disinfection Tank Lid |
|-------|-----------------------|
| ☆     | Air Jets              |
|       | Waste                 |
| •     | Water Jets            |
| •     | Micro Water Jets      |
| كهراد | Underwater Light      |
| •     | Water Suction Filter  |