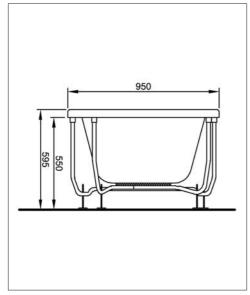

# VitrA°

Size (cm) : 195x95x65

Height (cm) : 59.5

Weight (kg) : 29

Front Panel Weight (kg) : 6

Side Panel Weight (kg) : 2

Volume (lt) : 240

Available massage systems : Duo Maxi

Duo Soft Aqua Maxi Aqua Soft Aqua Soft Easy

Plan

Side View Front View

Detail B

• As shown in Figure Plan, the wall hangers (details A-B) are used to fix the product to the wall. It is suggested to use the wall hangers to rigid the bathtub.