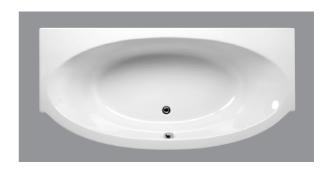

## **ESPACE** 195x95x65 cm

# VitrA°

Size (cm) : 195x95x65

Height (cm) : 59.5

Weight (kg) : 29

Front Panel Weight (kg) : 6

Side Panel Weight (kg) : 2

Volume (lt) : 240

Available massage systems : Duo Maxi