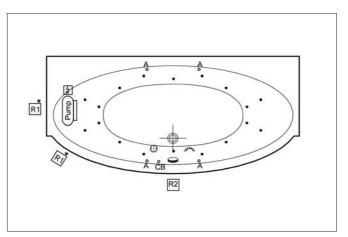

Duo Soft Aqua Maxi Aqua Soft Aqua Soft Easy

Plan

Side View Front View

Detail B

• As shown in Figure Plan, the wall hangers (details A-B) are used to fix the product to the wall. It is suggested to use the wall hangers to rigid the bathtub.

### **Massage Systems**

Duo Soft

Aqua Maxi

Aqua Soft

Aqua Soft Easy

If the bathtub is used without panels, the following airing and access windows should be applied:

- R1 Access window (min. 400x400 mm.)
- R1 Airing and access window (min. 400x400 mm.)
- R2 Access window (min. 400x400 mm.)
- R2 Airing and access window (min. 250x250 mm.)
- R3 Access window (min. 400x400 mm.)

| Pump | Pump                     |
|------|--------------------------|
|      | Electronic Control Panel |
| 7    | Transformer              |
| Blw  | Blower                   |
| °СВ  | Control Button           |
| Α°   | Air Controller           |
| PB   | Push Button              |

| Dis   | Disinfection Tank Lid |
|-------|-----------------------|
| ☆     | Air Jets              |
|       | Waste                 |
| •     | Water Jets            |
| •     | Micro Water Jets      |
| كهراد | Underwater Light      |
| •     | Water Suction Filter  |