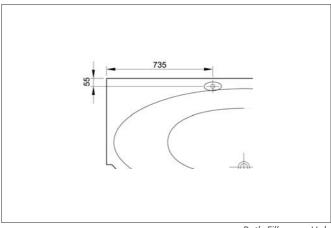

Duo Soft Aqua Maxi Aqua Soft Aqua Soft Easy

Plan

Side View Front View

Detail B

• As shown in Figure Plan, the wall hangers (details A-B) are used to fix the product to the wall. It is suggested to use the wall hangers to rigid the bathtub.

#### **Faucet Applications**

Faucet Application Places

Bath Filler 4 Holes

Bath Filler 2 Holes

Bath Filler one Hole

 $oldsymbol{\Sigma}$  : The area where the waste outlet (ø 50 mm) can be placed in.

: Ideal position of the waste outlet (ø 50 mm). The end point of the waste outlet should not be cut out, and should be left at least 50 mm. above the surface.

: The area (ø 200 mm.) where the waste outlet should not be left.

: Hot & cold water inlet for the wall taps. : Hot & cold water inlet for the taps on the bathtub. D

: Measures for electrical connection of whirlpool tubs.