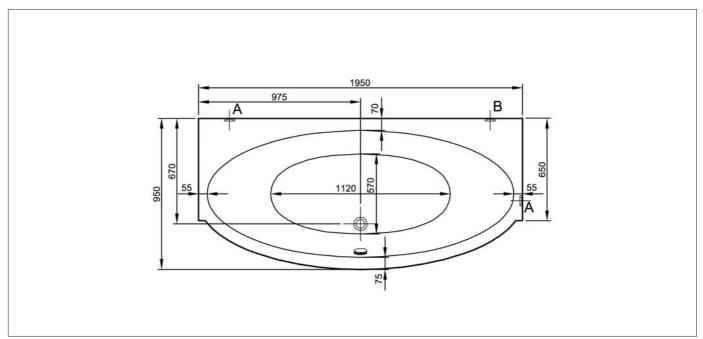

Duo Soft Aqua Maxi Aqua Soft Aqua Soft Easy

Plan

Side View Front View

Detail B

• As shown in Figure Plan, the wall hangers (details A-B) are used to fix the product to the wall. It is suggested to use the wall hangers to rigid the bathtub.

#### **Points to Notice:**

- An elbow and a waste connection hose of 50 mm. will be delivered with the product but an edge lath and other accessories are not included.
- The place where the product will be installed should be straight.
- An airing and access window should be left if the hydromassage bathtub is installed without panels.
- During the installation of the panels, the adjustment of the leg set should be carried out according to the height of the panel.
- The electronical system is running with 220 volt (with earth connection). For its connection a 3x2,5 mm. cable should be used.
- The product should be protected with an appropriate ampere fuse (for Duo Maxi System 20 ampere, for Duo Soft System 16 ampere, for Aqua Maxi and Aqua Soft Systems 10 ampere) and the amper fuse should be closed when it is not used.
- The faucet applications should be from the points shown in the drawings below which are indicated with stickers on the product.
- The faucet should not be applied on the pump of the hydromassage bathtub.
- The spout should be min 15 cm. if the faucets are installed to the wall.
- Because of the technical features of the product, it should definitely be used with the 5601085 coded waste & siphone. No other waste & siphone alternative is available.
- Handgrip application for this product is not available.
- For the cleaning of the acrylic bathtub look at the User Manual.
- Waste connection fuse, wall hangers and user manual are delivered with the product.