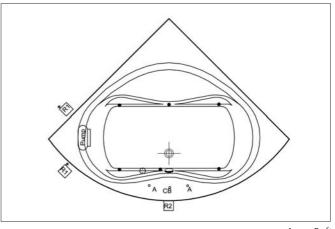

Plan

Detail B

• As shown in Figure Plan, the wall hangers (details A-B) are used to fix the product to the wall. It is suggested to use the wall hangers to rigid the bathtub.

#### **Points to Notice:**

- An elbow and a waste connection hose of 50 mm. will be delivered with the product but an edge lath and other accessories are not included.
- The place where the product will be installed should be straight.
- An airing and access window should be left if the hydromassage bathtub is installed without panels.
- The corner bathtubs should not be installed to an U-shaped place.
- During the installation of the panels, the adjustment of the leg set should be carried out according to the height of the panel.
- The electronical system is running with 220 volt (with earth connection). For its connection a 3x2,5 mm. cable should be used.
- The product should be protected with an appropriate ampere fuse (for Duo Maxi System 20 ampere, for Duo Soft System 16 ampere, for Aqua Maxi and Aqua Soft Systems 10 ampere) and the amper fuse should be closed when it is not used.
- The faucet applications should be from the points shown in the drawings below which are indicated with stickers on the product.
- The faucet should not be applied on the pump of the hydromassage bathtub.
- The spout should be min 17 cm. if the faucets are installed to the wall.
- Handgrip application for this product is not available.
- For the cleaning of the acrylic bathtub look at the User Manual.
- Waste connection fuse, wall hangers and user manual are delivered with the product.

### **Faucet Applications**

ANY APPLICATION OF TABS ON THIS BATHTUB IS NOT POSSIBLE.

 $oldsymbol{\Sigma}$  : The area where the waste outlet (ø 50 mm) can be placed in.

: Ideal position of the waste outlet (ø 50 mm). The end point of the waste outlet should not be cut out, and should be left at least 50 mm. above the surface.

: The area (ø 200 mm.) where the waste outlet should not be left.

: Hot & cold water inlet for the wall taps.

: Hot & cold water inlet for the taps on the bathtub. : Measures for electrical connection of whirlpool tubs.

## **Massage Systems**

Duo Soft

Aqua Maxi

Aqua Soft

Aqua Soft Easy

If the bathtub is used without panels, the following airing and access windows should be applied:

- R1 Access window (min. 400x400 mm.)
- R1 Airing and access window (min. 400x400 mm.)
- R2 Access window (min. 400x400 mm.)
- R2 Airing and access window (min. 250x250 mm.)