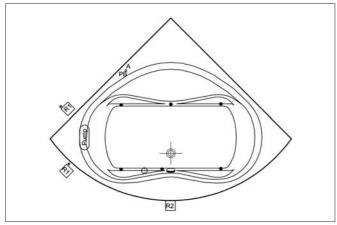

Plan

Detail B

• As shown in Figure Plan, the wall hangers (details A-B) are used to fix the product to the wall. It is suggested to use the wall hangers to rigid the bathtub.

#### **Points to Notice:**

- An elbow and a waste connection hose of 50 mm. will be delivered with the product but an edge lath and other accessories are not included.
- The place where the product will be installed should be straight.
- An airing and access window should be left if the hydromassage bathtub is installed without panels.
- The corner bathtubs should not be installed to an U-shaped place.
- During the installation of the panels, the adjustment of the leg set should be carried out according to the height of the panel.
- The electronical system is running with 220 volt (with earth connection). For its connection a 3x2,5 mm. cable should be used.
- The product should be protected with an appropriate ampere fuse (for Duo Maxi System 20 ampere, for Duo Soft System 16 ampere, for Aqua Maxi and Aqua Soft Systems 10 ampere) and the amper fuse should be closed when it is not used.
- The faucet applications should be from the points shown in the drawings below which are indicated with stickers on the product.
- The faucet should not be applied on the pump of the hydromassage bathtub.
- The spout should be min 17 cm. if the faucets are installed to the wall.
- Handgrip application for this product is not available.
- For the cleaning of the acrylic bathtub look at the User Manual.
- Waste connection fuse, wall hangers and user manual are delivered with the product.

### **Faucet Applications**

ANY APPLICATION OF TABS ON THIS BATHTUB IS NOT POSSIBLE.

 $oldsymbol{\Sigma}$  : The area where the waste outlet (ø 50 mm) can be placed in.

: Ideal position of the waste outlet (ø 50 mm). The end point of the waste outlet should not be cut out, and should be left at least 50 mm. above the surface.

: The area (ø 200 mm.) where the waste outlet should not be left.

: Hot & cold water inlet for the wall taps.

: Hot & cold water inlet for the taps on the bathtub. : Measures for electrical connection of whirlpool tubs.

## **Massage Systems**

Duo Soft

Aqua Maxi

Aqua Soft

Aqua Soft Easy

If the bathtub is used without panels, the following airing and access windows should be applied:

- R1 Access window (min. 400x400 mm.)
- R1 Airing and access window (min. 400x400 mm.)
- R2 Access window (min. 400x400 mm.)
- R2 Airing and access window (min. 250x250 mm.)