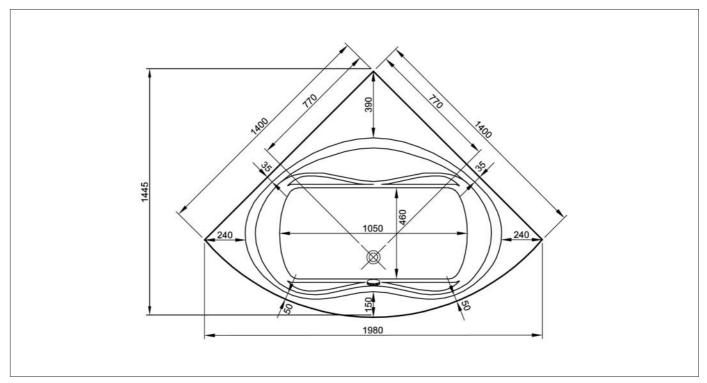

## COMFORT CORNER 140x140 cm

# VitrA

Size (cm) : 140x140

Height (cm) : 60

Weight (kg) : 29

Front Panel Weight (kg) : 6.2

Side Panel Weight (kg) : 
Volume (lt) : 195

Available massage systems : Duo Maxi

Duo Soft Aqua Maxi Aqua Soft Aqua Soft Easy

### **Faucet Applications**

ANY APPLICATION OF TABS ON THIS BATHTUB IS NOT POSSIBLE.

 $oldsymbol{\Sigma}$  : The area where the waste outlet (ø 50 mm) can be placed in.

: Ideal position of the waste outlet (ø 50 mm). The end point of the waste outlet should not be cut out, and should be left at least 50 mm. above the surface.

: The area (ø 200 mm.) where the waste outlet should not be left.

: Hot & cold water inlet for the wall taps.

: Hot & cold water inlet for the taps on the bathtub. : Measures for electrical connection of whirlpool tubs.