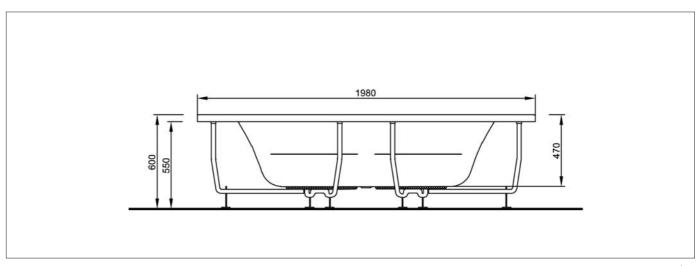

## COMFORT CORNER 140x140 cm

# VitrA

Size (cm) : 140x140

Height (cm) : 60

Weight (kg) : 29

Front Panel Weight (kg) : 6.2

Side Panel Weight (kg) : 
Volume (lt) : 195

Available massage systems : Duo Maxi

Duo Soft Aqua Maxi Aqua Soft Aqua Soft Easy