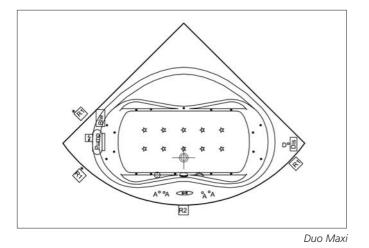

## **Massage Systems**

Duo Soft

Aqua Maxi

Aqua Soft

Aqua Soft Easy

If the bathtub is used without panels, the following airing and access windows should be applied:

- R1 Access window (min. 400x400 mm.)
- R1 Airing and access window (min. 400x400 mm.)
- R2 Access window (min. 400x400 mm.)
- R2 Airing and access window (min. 250x250 mm.)

IMPORTANT!

applied as shown in the Figure.

• Check whether the yellow-green earth cables bound with the metal parts placed under the hydromassage bathtubs are connected to all legs.

| Pump | Pump                     |
|------|--------------------------|
|      | Electronic Control Panel |
| 7    | Transformer              |
| Blw  | Blower                   |
| °СВ  | Control Button           |
| A°   | Air Controller           |
| PB   | Push Button              |

| ☆            | Air Jets             |
|--------------|----------------------|
| <del>-</del> | Waste                |
| •            | Water Jets           |
| •            | Micro Water Jets     |
| <i>አ</i> ታረ  | Underwater Light     |
| •            | Water Suction Filter |