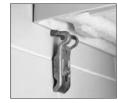

Plan

Detail B

• As shown in Figure Plan, the wall hangers (details A-B) are used to fix the product to the wall. It is suggested to use the wall hangers to rigid the bathtub.