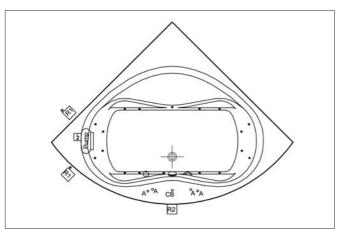

Plan

Detail B

• As shown in Figure Plan, the wall hangers (details A-B) are used to fix the product to the wall. It is suggested to use the wall hangers to rigid the bathtub.

#### **Points to Notice:**

- An elbow and a waste connection hose of 50 mm. will be delivered with the product but an edge lath and other accessories are not included.
- The place where the product will be installed should be straight.
- An airing and access window should be left if the hydromassage bathtub is installed without panels.
- The corner bathtubs should not be installed to an U-shaped place.
- During the installation of the panels, the adjustment of the leg set should be carried out according to the height of the panel.
- The electronical system is running with 220 volt (with earth connection). For its connection a 3x2,5 mm. cable should be used.
- The product should be protected with an appropriate ampere fuse (for Duo Maxi System 20 ampere, for Duo Soft System 16 ampere, for Aqua Maxi and Aqua Soft Systems 10 ampere) and the amper fuse should be closed when it is not used.
- The faucet applications should be from the points shown in the drawings below which are indicated with stickers on the product.
- The faucet should not be applied on the pump of the hydromassage bathtub.
- The spout should be min 17 cm. if the faucets are installed to the wall.
- Handgrip application for this product is not available.
- For the cleaning of the acrylic bathtub look at the User Manual.
- Waste connection fuse, wall hangers and user manual are delivered with the product.

### **Faucet Applications**

ANY APPLICATION OF TABS ON THIS BATHTUB IS NOT POSSIBLE.

 $oldsymbol{\Sigma}$  : The area where the waste outlet (ø 50 mm) can be placed in.

: Ideal position of the waste outlet (ø 50 mm). The end point of the waste outlet should not be cut out, and should be left at least 50 mm. above the surface.

: The area (ø 200 mm.) where the waste outlet should not be left.

: Hot & cold water inlet for the wall taps.

: Hot & cold water inlet for the taps on the bathtub. : Measures for electrical connection of whirlpool tubs.

## **Massage Systems**

Duo Soft

Aqua Maxi

Aqua Soft

Aqua Soft Easy

If the bathtub is used without panels, the following airing and access windows should be applied:

- R1 Access window (min. 400x400 mm.)
- R1 Airing and access window (min. 400x400 mm.)
- R2 Access window (min. 400x400 mm.)
- R2 Airing and access window (min. 250x250 mm.)