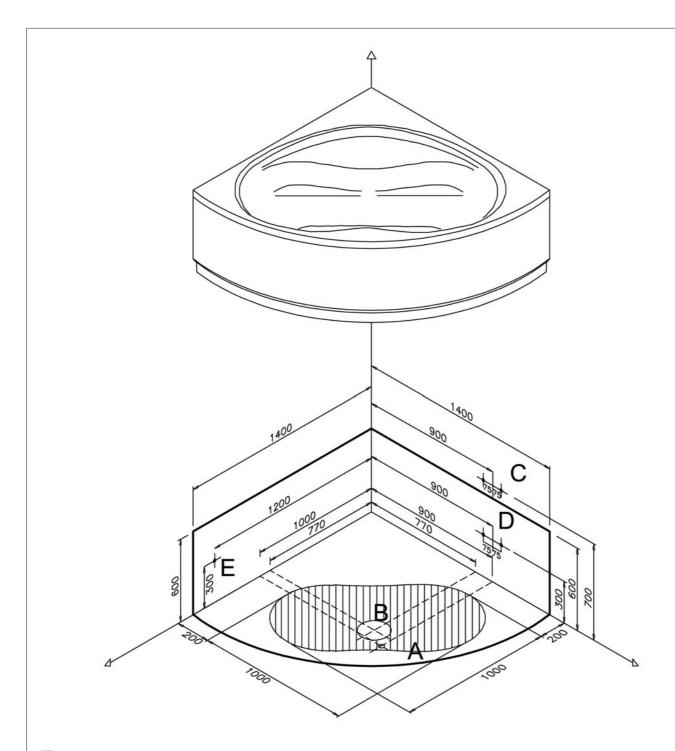

Plan

Detail B

• As shown in Figure Plan, the wall hangers (details A-B) are used to fix the product to the wall. It is suggested to use the wall hangers to rigid the bathtub.

### **Faucet Applications**

ANY APPLICATION OF TABS ON THIS BATHTUB IS NOT POSSIBLE.

 $oldsymbol{\Sigma}$  : The area where the waste outlet (ø 50 mm) can be placed in.

: Ideal position of the waste outlet (ø 50 mm). The end point of the waste outlet should not be cut out, and should be left at least 50 mm. above the surface.

: The area (ø 200 mm.) where the waste outlet should not be left.

: Hot & cold water inlet for the wall taps.

: Hot & cold water inlet for the taps on the bathtub. : Measures for electrical connection of whirlpool tubs.

There is no need to leave additional space for the silicone during the installation process. It is enough to prepare the required area according to the size of the product.