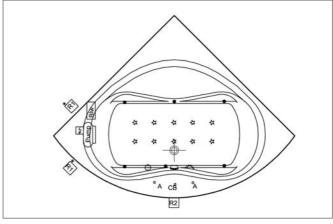

## **Massage Systems**

Duo Soft

Aqua Maxi

Aqua Soft

Aqua Soft Easy

If the bathtub is used without panels, the following airing and access windows should be applied:

- R1 Access window (min. 400x400 mm.)
- R1 Airing and access window (min. 400x400 mm.)
- R2 Access window (min. 400x400 mm.)
- R2 Airing and access window (min. 250x250 mm.)

IMPORTANT!

applied as shown in the Figure.

• Check whether the yellow-green earth cables bound with the metal parts placed under the hydromassage bathtubs are connected to all legs.

| Pump | Pump                     |
|------|--------------------------|
|      | Electronic Control Panel |
| 7    | Transformer              |
| Blw  | Blower                   |
| °СВ  | Control Button           |
| A°   | Air Controller           |
| PB   | Push Button              |

| ☆            | Air Jets             |
|--------------|----------------------|
| <del>-</del> | Waste                |
| •            | Water Jets           |
| •            | Micro Water Jets     |
| <i>አ</i> ታረ  | Underwater Light     |
| •            | Water Suction Filter |