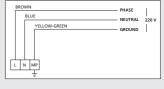

| • For the electrical connection of the hydromassage bathtubs, earth connection is necessary. |                                |  |  |  |
|----------------------------------------------------------------------------------------------|--------------------------------|--|--|--|
| The cable connection of the<br>hyrdomassage bathtubs should be                               | BROWN PHASE BLUE NEUTRAL 220 V |  |  |  |

IMPORTANT!

applied as shown in the Figure.

• Check whether the yellow-green earth cables bound with the metal parts placed under the hydromassage bathtubs are connected to all legs.

| Pump | Pump                     |
|------|--------------------------|
|      | Electronic Control Panel |
| 7    | Transformer              |
| Blw  | Blower                   |
| °СВ  | Control Button           |
| A°   | Air Controller           |
| PB   | Push Button              |