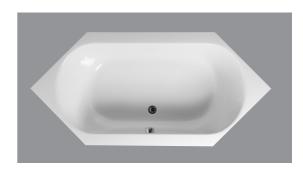

# NEON HEXAGONAL 190x90 cm

| Size (cm)                 | : | 190x90                      |
|---------------------------|---|-----------------------------|
| Height (cm)               | : | 58                          |
| Weight (kg)               | : | 26                          |
| Front Panel Weight (kg)   | : | -                           |
| Side Panel Weight (kg)    | : | -                           |
| Volume (lt)               | : | 195                         |
| Available massage systems | : | Aqua Soft<br>Aqua Soft Easy |
|                           |   |                             |