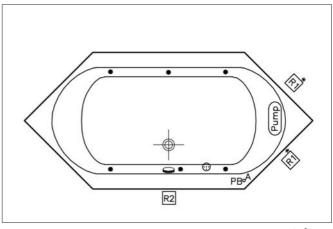

|       |                      |
|------|--------------------------|-------|----------------------|
|      | Electronic Control Panel | \$    | Air Jets             |
| 1    | Transformer              |       | Waste                |
| Blw  | Blower                   | •     | Water Jets           |
| ℃В   | Control Button           | •     | Micro Water Jets     |
| A°   | Air Controller           | يهنئو | Underwater Light     |
| PB   | Push Button              | ÷     | Water Suction Filter |

## If the bathtub is used without panels, the following airing and access windows should be applied:

- R1 Access window (min. 400x400 mm.)
- R1 Airing and access window (min. 400x400 mm.)
- R2 Access window (min. 400x400 mm.)
- R2 Airing and access window (min. 250x250 mm.)



Aqua Soft Easy