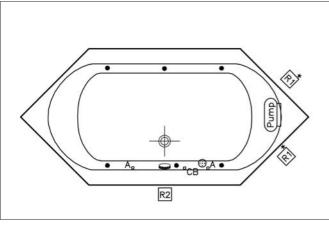

### **Massage Systems**

Aqua Soft

| Pump | Pump                     |       |                      |
|------|--------------------------|-------|----------------------|
|      | Electronic Control Panel | \$    | Air Jets             |
| 1    | Transformer              |       | Waste                |
| Blw  | Blower                   | •     | Water Jets           |
| ℃В   | Control Button           | •     | Micro Water Jets     |
| A°   | Air Controller           | يهنئو | Underwater Light     |
| PB   | Push Button              | ÷     | Water Suction Filter |