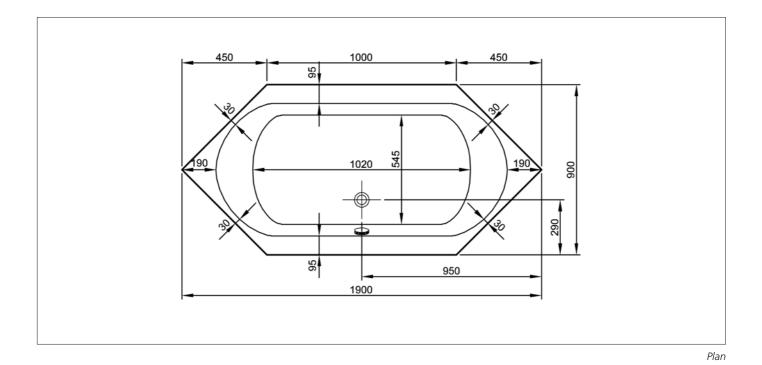

# NEON HEXAGONAL 190x90 cm

| Size (cm)                 | : | 190x90                      |
|---------------------------|---|-----------------------------|
| Height (cm)               | : | 58                          |
| Weight (kg)               | : | 26                          |
| Front Panel Weight (kg)   | : | -                           |
| Side Panel Weight (kg)    | : | -                           |
| Volume (lt)               | : | 195                         |
| Available massage systems | : | Aqua Soft<br>Aqua Soft Easy |
|                           |   |                             |