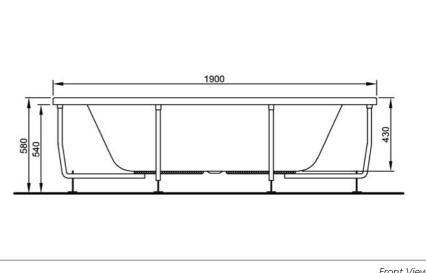

# NEON HEXAGONAL 190x90 cm

| Size (cm)                 | : | 190x90                      |
|---------------------------|---|-----------------------------|
| Height (cm)               | : | 58                          |
| Weight (kg)               | : | 26                          |
| Front Panel Weight (kg)   | : | -                           |
| Side Panel Weight (kg)    | : | -                           |
| Volume (lt)               | : | 195                         |
| Available massage systems | : | Aqua Soft<br>Aqua Soft Easy |
|                           |   |                             |



VitrA



900 560 520



Side View

Front View

#### **Points to Notice:**

- An elbow and a waste connection hose of 50 mm. will be delivered with the product but an edge lath and other accessories are not included.
- The place where the product will be installed should be straight.
- The panels are not used with this product. The installation of this product must be done built-in
- For the products to be built-in, a motor airing and an access window should be left to the left side of the siphone (The direction can be determined by looking from the siphone side to the product) This window should be easily opened in case of defect.
- The electronical system is running with 220 volt (with earth connection). For its connection a 3x2,5 mm. cable should be used.
- The product should be protected with an appropriate