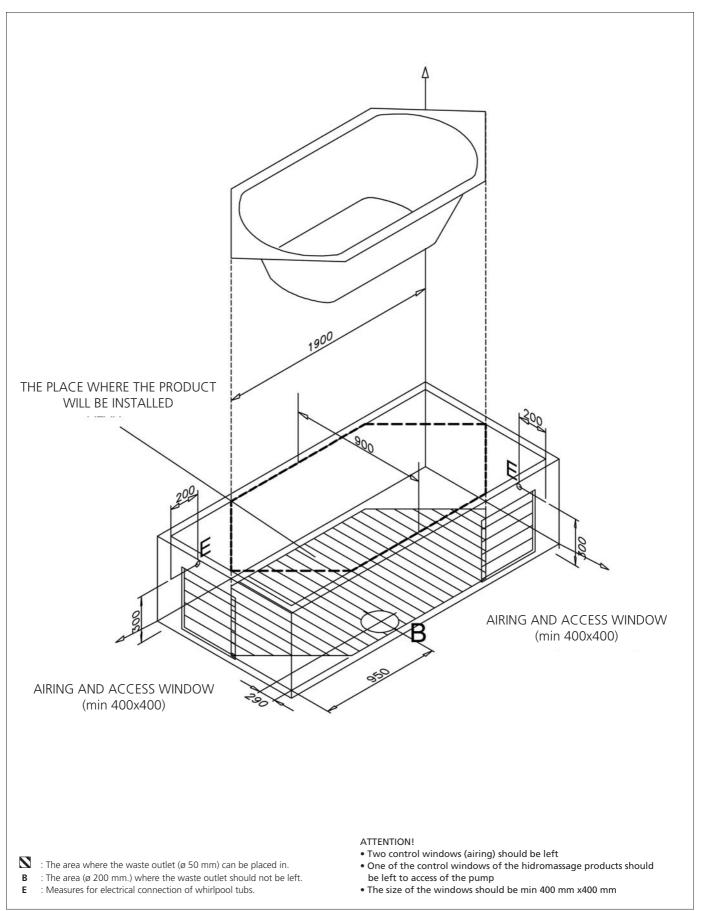

#### **Points to Notice:**

- An elbow and a waste connection hose of 50 mm. will be delivered with the product but an edge lath and other accessories are not included.
- The place where the product will be installed should be straight.
- The panels are not used with this product. The installation of this product must be done built-in
- For the products to be built-in, a motor airing and an access window should be left to the left side of the siphone (The direction can be determined by looking from the siphone side to the product) This window should be easily opened in case of defect.
- The electronical system is running with 220 volt (with earth connection). For its connection a 3x2,5 mm. cable should be used.
- The product should be protected with an appropriate ampere fuse (for Duo Maxi System 20 ampere, for Duo Soft System 16 ampere, for Aqua Maxi and Aqua Soft Systems 10 ampere) and the amper fuse should be closed when it is not used.
- Handgrip application for this product is not available.
- For the cleaning of the acrylic bathtub look at the User Manual.
- Waste connection fuse, wall hangers and user manual are delivered with the product.

## If the bathtub is used without panels, the following airing and access windows should be applied:

- R1 Access window (min. 400x400 mm.)
- R1 Airing and access window (min. 400x400 mm.)
- R2 Access window (min. 400x400 mm.)
- R2 Airing and access window (min. 250x250 mm.)