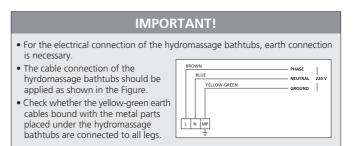

#### **Points to Notice:**

- An elbow and a waste connection hose of 50 mm. will be delivered with the product but an edge lath and other accessories are not included.
- The place where the product will be installed should be straight.
- The panels are not used with this product. The installation of this product must be done built-in
- For the products to be built-in, a motor airing and an access window should be left to the left side of the siphone (The direction can be determined by looking from the siphone side to the product) This window should be easily opened in case of defect.
- The electronical system is running with 220 volt (with earth connection). For its connection a 3x2,5 mm. cable should be used.
- The product should be protected with an appropriate ampere fuse (for Duo Maxi System 20 ampere, for Duo Soft System 16 ampere, for Aqua Maxi and Aqua Soft Systems 10 ampere) and the amper fuse should be closed when it is not used.
- Handgrip application for this product is not available.
- For the cleaning of the acrylic bathtub look at the User Manual.
- Waste connection fuse, wall hangers and user manual are delivered with the product.