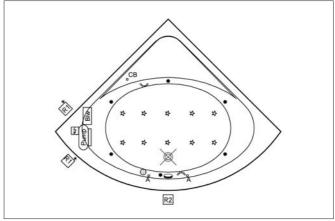

### **Massage Systems**

Duo Soft

Duo Maxi

Aqua Maxi

Aqua Soft

Aqua Soft Easy

If the bathtub is used without panels, the following airing and access windows should be applied:

- R1 Access window (min. 400x400 mm.)
- R1 Airing and access window (min. 400x400 mm.)
- R2 Access window (min. 400x400 mm.)
- R2 Airing and access window (min. 250x250 mm.)
- R2 Access window (min. 400x400 mm.)

| Pump | Pump                     |
|------|--------------------------|
|      | Electronic Control Panel |
| 7    | Transformer              |
| Blw  | Blower                   |
| °СВ  | Control Button           |
| A°   | Air Controller           |
| PB   | Push Button              |

| Dis                         | Disinfection Tank Lid |
|-----------------------------|-----------------------|
| ☆                           | Air Jets              |
|                             | Waste                 |
| •                           | Water Jets            |
| •                           | Micro Water Jets      |
| <i>y</i> <sup>1</sup> ′′′′′ | Underwater Light      |
| •                           | Water Suction Filter  |