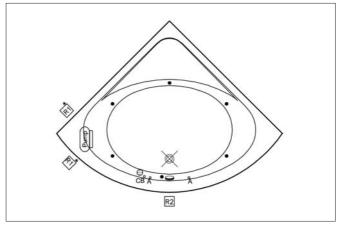

### **Massage Systems**

Duo Soft

Duo Maxi

Aqua Maxi

Aqua Soft

Aqua Soft Easy

If the bathtub is used without panels, the following airing and access windows should be applied:

- R1 Access window (min. 400x400 mm.)
- R1 Airing and access window (min. 400x400 mm.)
- R2 Access window (min. 400x400 mm.)
- R2 Airing and access window (min. 250x250 mm.)
- R2 Access window (min. 400x400 mm.)

| Pump | Pump                     |
|------|--------------------------|
|      | Electronic Control Panel |
| 7    | Transformer              |
| Blw  | Blower                   |
| °СВ  | Control Button           |
| A°   | Air Controller           |
| PB   | Push Button              |

| Dis                         | Disinfection Tank Lid |
|-----------------------------|-----------------------|
| ☆                           | Air Jets              |
|                             | Waste                 |
| •                           | Water Jets            |
| •                           | Micro Water Jets      |
| <i>y</i> <sup>1</sup> ′′′′′ | Underwater Light      |
| •                           | Water Suction Filter  |