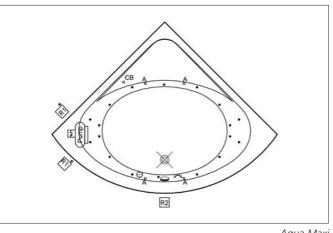

Plan

Detail A

• As shown in Figure Plan, the wall hangers (details A-B) are used to fix the product to the wall. It is suggested to use the wall hangers to rigid the bathtub

| Pump | Pump                     |
|------|--------------------------|
|      | Electronic Control Panel |
| 7    | Transformer              |
| Blw  | Blower                   |
| °СВ  | Control Button           |
| A°   | Air Controller           |
| PB   | Push Button              |

| Dis                         | Disinfection Tank Lid |
|-----------------------------|-----------------------|
| ☆                           | Air Jets              |
|                             | Waste                 |
| •                           | Water Jets            |
| •                           | Micro Water Jets      |
| <i>y</i> <sup>1</sup> ′′′′′ | Underwater Light      |
| •                           | Water Suction Filter  |