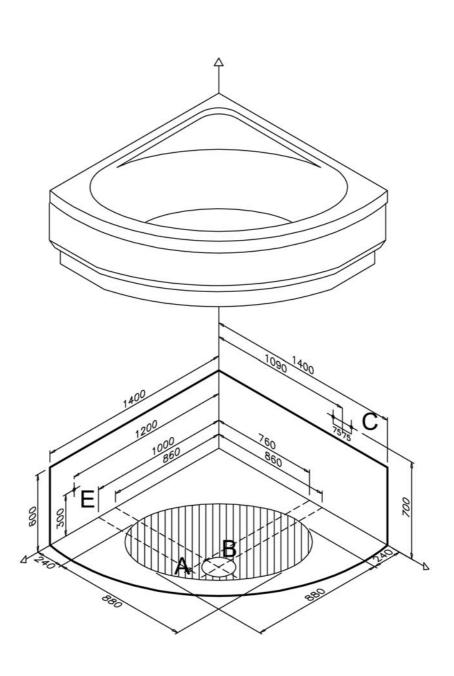

Plan

Detail A

• As shown in Figure Plan, the wall hangers (details A-B) are used to fix the product to the wall. It is suggested to use the wall hangers to rigid the bathtub

## **Faucet Applications**

ANY APPLICATION OF TABS ON THIS BATHTUB IS NOT POSSIBLE.

 $oldsymbol{\Sigma}$  : The area where the waste outlet (ø 50 mm) can be placed in.

A : Ideal position of the waste outlet (ø 50 mm). The end point of the waste outlet should not be cut out, and should be left at least 50 mm. above the surface.

B : The area (ø 200 mm.) where the waste outlet should not be left.

**C**: Hot & cold water inlet for the wall taps.

: Hot & cold water inlet for the taps on the bathtub.

 ${\bf E} \quad :$  Measures for electrical connection of whirlpool tubs.

There is no need to leave additional space for the silicone during the installation process. It is enough to prepare the required area according to the size of the product.