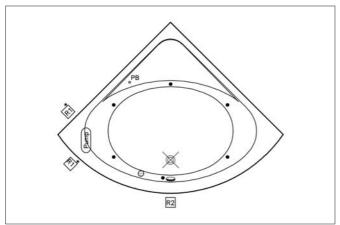

## **Faucet Applications**

ANY APPLICATION OF TABS ON THIS BATHTUB IS NOT POSSIBLE.

 $oldsymbol{\Sigma}$  : The area where the waste outlet (ø 50 mm) can be placed in.

A : Ideal position of the waste outlet (ø 50 mm). The end point of the waste outlet should not be cut out, and should be left at least 50 mm. above the surface.

B : The area (ø 200 mm.) where the waste outlet should not be left.

**C**: Hot & cold water inlet for the wall taps.

: Hot & cold water inlet for the taps on the bathtub.

 ${\bf E} \quad :$  Measures for electrical connection of whirlpool tubs.

| Pump | Pump                     |
|------|--------------------------|
|      | Electronic Control Panel |
| 7    | Transformer              |
| Blw  | Blower                   |
| °СВ  | Control Button           |
| A°   | Air Controller           |
| PB   | Push Button              |

| Dis                         | Disinfection Tank Lid |
|-----------------------------|-----------------------|
| ☆                           | Air Jets              |
|                             | Waste                 |
| •                           | Water Jets            |
| •                           | Micro Water Jets      |
| <i>y</i> <sup>1</sup> ′′′′′ | Underwater Light      |
| •                           | Water Suction Filter  |