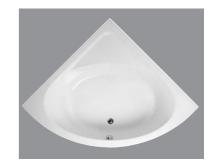

# NEON CORNER 140x140 cm

# VitrA°

Size (cm) : 140x140

Height (cm) : 60

Weight (kg) : 33

Front Panel Weight (kg) : 6.1

Side Panel Weight (kg) : 
Volume (lt) : 240

Available massage systems : Duo Maxi

Duo Soft Aqua Maxi Aqua Soft Aqua Soft Easy