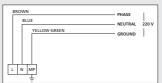

#### IMPORTANT!

- For the electrical connection of the hydromassage bathtubs, earth connection is necessary.
- The cable connection of the hyrdomassage bathtubs should be applied as shown in the Figure.
- Check whether the yellow-green earth cables bound with the metal parts placed under the hydromassage bathtubs are connected to all legs.