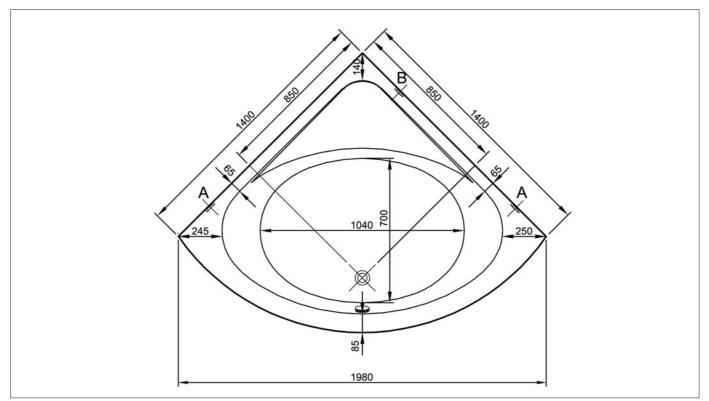

Plan

Detail A

• As shown in Figure Plan, the wall hangers (details A-B) are used to fix the product to the wall. It is suggested to use the wall hangers to rigid the bathtub

## **Faucet Applications**

ANY APPLICATION OF TABS ON THIS BATHTUB IS NOT POSSIBLE.

 $oldsymbol{\Sigma}$  : The area where the waste outlet (ø 50 mm) can be placed in.

A : Ideal position of the waste outlet (ø 50 mm). The end point of the waste outlet should not be cut out, and should be left at least 50 mm. above the surface.

B : The area (ø 200 mm.) where the waste outlet should not be left.

**C**: Hot & cold water inlet for the wall taps.

: Hot & cold water inlet for the taps on the bathtub.

 ${\bf E} \quad :$  Measures for electrical connection of whirlpool tubs.