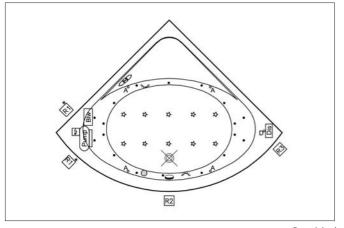

### **Massage Systems**

Duo Soft

Duo Maxi

Aqua Maxi

Aqua Soft

Aqua Soft Easy

If the bathtub is used without panels, the following airing and access windows should be applied:

- R1 Access window (min. 400x400 mm.)
- R1 Airing and access window (min. 400x400 mm.)
- R2 Access window (min. 400x400 mm.)
- R2 Airing and access window (min. 250x250 mm.)
- R2 Access window (min. 400x400 mm.)

| Pump | Pump                     |
|------|--------------------------|
|      | Electronic Control Panel |
| 7    | Transformer              |
| Blw  | Blower                   |
| °СВ  | Control Button           |
| A°   | Air Controller           |
| PB   | Push Button              |

| Dis                         | Disinfection Tank Lid |
|-----------------------------|-----------------------|
| ☆                           | Air Jets              |
|                             | Waste                 |
| •                           | Water Jets            |
| •                           | Micro Water Jets      |
| <i>y</i> <sup>1</sup> ′′′′′ | Underwater Light      |
| •                           | Water Suction Filter  |