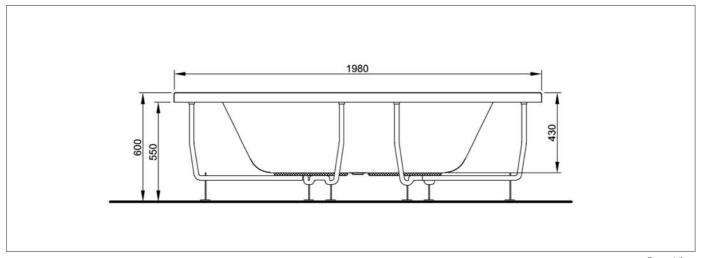

# VitrA°

Size (cm) : 140x140

Height (cm) : 60

Weight (kg) : 33

Front Panel Weight (kg) : 6.1

Side Panel Weight (kg) : 
Volume (lt) : 240

Available massage systems : Duo Maxi

Duo Soft Aqua Maxi Aqua Soft Aqua Soft Easy

#### **Points to Notice:**

- An elbow and a waste connection hose of 50 mm. will be delivered with the product but an edge lath and other accessories are not included.
- The place where the product will be installed should be straight.
- An airing and access window should be left if the hydromassage bathtub is installed without panels.
- During the installation of the panels, the adjustment of the leg set should be carried out according to the height of the panel.
- The electronical system is running with 220 volt (with earth connection). For its connection a 3x2,5 mm. cable should be used.
- The product should be protected with an appropriate ampere fuse (for Duo Maxi System 20 ampere, for Duo Soft System 16 ampere, for Aqua Maxi and Aqua Soft Systems 10 ampere) and the amper fuse should be closed when it is not used.
- It is requested just to use wall taps with this product.
- The faucet should not be applied on the pump of the hydromassage bathtub.
- The spout should be min 17 cm. if the faucets are installed to the wall.
- Handgrip application for this product is not available.
- For the cleaning of the acrylic bathtub look at the User Manual.
- Waste connection fuse, wall hangers and user manual are delivered with the product.

There is no need to leave additional space for the silicone during the installation process. It is enough to prepare the required area according to the size of the product.